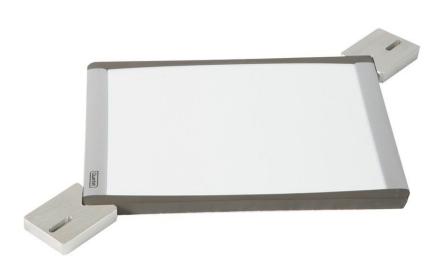

#### **KUKA KORE Program**

- KORE Furniture Package Includes;
  - Fig. KORE Referenced Furniture Mounting SubPlate
  - KORE Wave Plate With Replaceable Surface
  - (6) Aluminum Handling Blocks
  - Block Receiver Tray
  - Tool Center Point (TCP) Point Teaching Tool
  - Aluminum Dry Erase Pointer/Marker Tool & Stand
  - Dry Erase Drawing Board
  - Wire Ring Tracing Loop Tool & Stand
  - (2) Wire Trace Teaching Tools & Stands

# **Path Teaching on the KORE Wave Plate**

Referenced Sub-Plate

Handling Blocks and Holding Tray

Dry Erase White Board and Clamps

Tool-Center-Point Teaching Aide

Referenced Mounting Sub-Plate

Wave Plate With Replaceable Surface