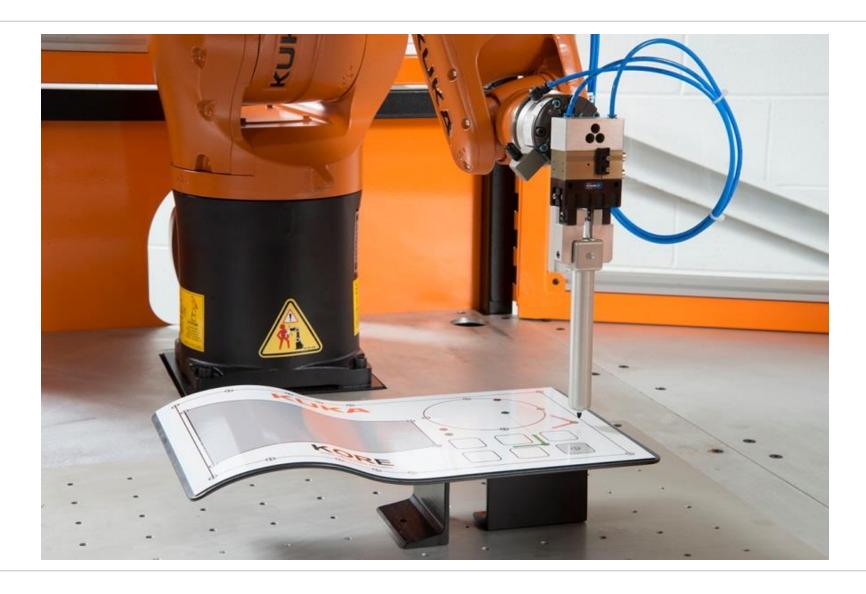

#### **KUKA KORE Program**

- KORE Furniture Package Includes;
  - Fig. KORE Referenced Furniture Mounting SubPlate
  - KORE Wave Plate With Replaceable Surface
  - (6) Aluminum Handling Blocks
  - Block Receiver Tray
  - Tool Center Point (TCP) Point Teaching Tool
  - Aluminum Dry Erase Pointer/Marker Tool & Stand
  - Dry Erase Drawing Board
  - Wire Ring Tracing Loop Tool & Stand
  - (2) Wire Trace Teaching Tools & Stands

# **Path Teaching on the KORE Wave Plate**

Referenced Sub-Plate

Handling Blocks and Holding Tray

Dry Erase White Board and Clamps

Tool-Center-Point Teaching Aide

Referenced Mounting Sub-Plate

Wave Plate With Replaceable Surface