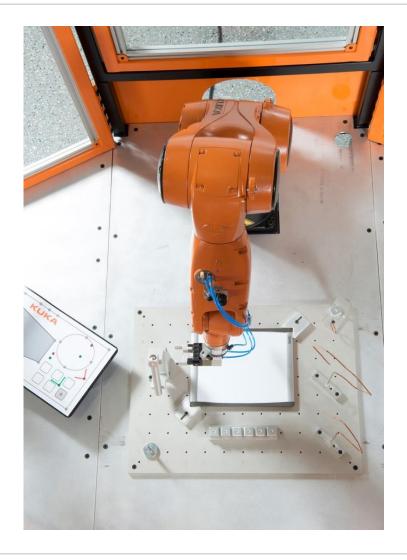

#### **KUKA KORE Program**

- KORE Furniture Package Includes;
  - Fig. KORE Referenced Furniture Mounting SubPlate
  - KORE Wave Plate With Replaceable Surface
  - (6) Aluminum Handling Blocks
  - Block Receiver Tray
  - Tool Center Point (TCP) Point Teaching Tool
  - Aluminum Dry Erase Pointer/Marker Tool & Stand
  - Dry Erase Drawing Board
  - Wire Ring Tracing Loop Tool & Stand
  - (2) Wire Trace Teaching Tools & Stands

# **Path Teaching on the KORE Wave Plate**

Referenced Sub-Plate

Handling Blocks and Holding Tray

Dry Erase White Board and Clamps

Tool-Center-Point Teaching Aide

Referenced Mounting Sub-Plate

Wave Plate With Replaceable Surface