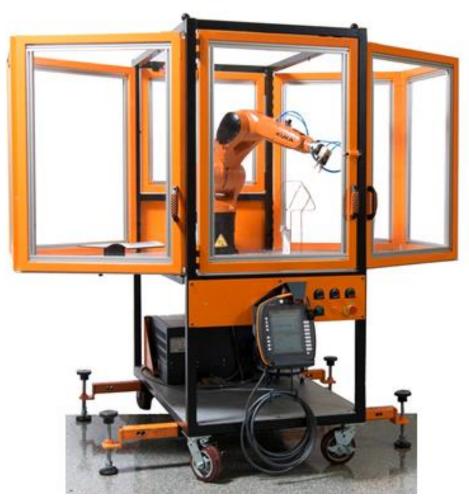

# **Path Teaching on the KORE Wave Plate**

Referenced Sub-Plate

Handling Blocks and Holding Tray

Dry Erase White Board and Clamps

Tool-Center-Point Teaching Aide

Referenced Mounting Sub-Plate

Wave Plate With Replaceable Surface

Wire Trace Teaching Tools & Stands

Wire Ring Tracing Loop Tool & Stand