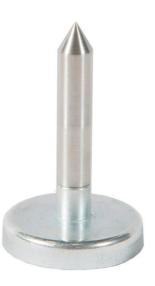

#### **KUKA KORE Program**

- KORE Furniture Package Includes;
  - Fig. KORE Referenced Furniture Mounting SubPlate
  - KORE Wave Plate With Replaceable Surface
  - (6) Aluminum Handling Blocks
  - Block Receiver Tray
  - Tool Center Point (TCP) Point Teaching Tool
  - Aluminum Dry Erase Pointer/Marker Tool & Stand
  - Dry Erase Drawing Board
  - Wire Ring Tracing Loop Tool & Stand
  - (2) Wire Trace Teaching Tools & Stands

# **Path Teaching on the KORE Wave Plate**

Referenced Sub-Plate

Handling Blocks and Holding Tray

Dry Erase White Board and Clamps

Tool-Center-Point Teaching Aide

Referenced Mounting Sub-Plate

Wave Plate With Replaceable Surface