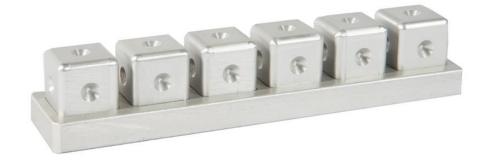

#### **KUKA KORE Program**

- KORE Furniture Package Includes;
  - Fig. KORE Referenced Furniture Mounting SubPlate
  - KORE Wave Plate With Replaceable Surface
  - (6) Aluminum Handling Blocks
  - Block Receiver Tray
  - Tool Center Point (TCP) Point Teaching Tool
  - Aluminum Dry Erase Pointer/Marker Tool & Stand
  - Dry Erase Drawing Board
  - Wire Ring Tracing Loop Tool & Stand
  - (2) Wire Trace Teaching Tools & Stands

# **Path Teaching on the KORE Wave Plate**

Referenced Sub-Plate

Handling Blocks and Holding Tray

Dry Erase White Board and Clamps

Tool-Center-Point Teaching Aide

Referenced Mounting Sub-Plate

Wave Plate With Replaceable Surface