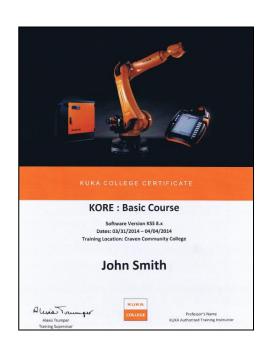

#### **KUKA KORE Program Student Certificates**

#### **Program Certificates**

- Course Must Be Taught By KUKA Trained And Certified Instructor
- In Order To Receive KORE Certificate, KUKA KORE Program Must Be Taught
- If Instructor Leaves Or Is Re-assigned, School Must Re-certify Another Instructor To Offer KORE Certificates
- Upon Completion Of Class, Instructor Emails Student Names To KUKA Training Department
- Certificates Are Created And Sent To School