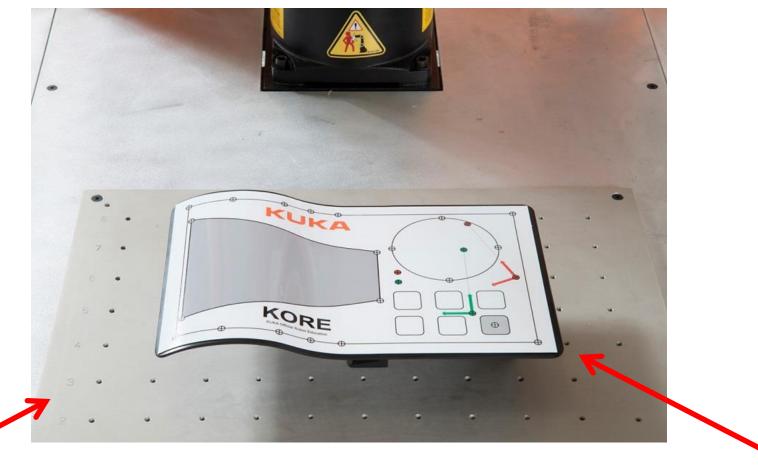

# **Path Teaching on the KORE Wave Plate**

Referenced Sub-Plate

Handling Blocks and Holding Tray

Dry Erase White Board and Clamps

Tool-Center-Point Teaching Aide

Referenced Mounting Sub-Plate

Wave Plate With Replaceable Surface