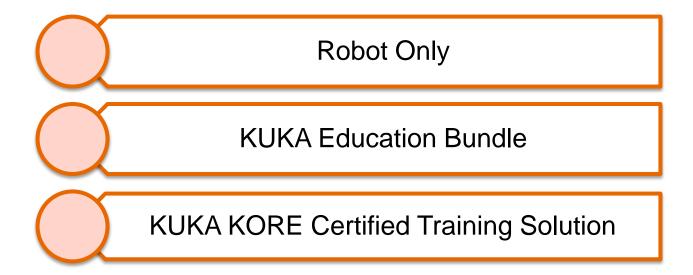

# **KUKA KORE Expandable Cart**

With Agilus KR 6 R700 Robot

# **Path Teaching on the KORE Wave Plate**

Referenced Sub-Plate

Handling Blocks and Holding Tray

Dry Erase White Board and Clamps

Tool-Center-Point Teaching Aide

Referenced Mounting Sub-Plate

Wave Plate With Replaceable Surface