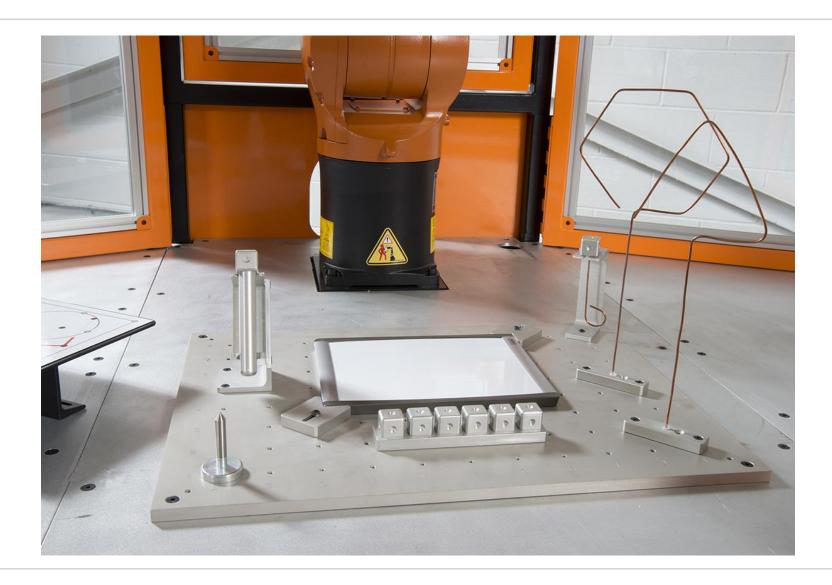

#### **KUKA KORE Program**

- KORE Furniture Package Includes;
  - Fig. KORE Referenced Furniture Mounting SubPlate
  - KORE Wave Plate With Replaceable Surface
  - (6) Aluminum Handling Blocks
  - Block Receiver Tray
  - Tool Center Point (TCP) Point Teaching Tool
  - Aluminum Dry Erase Pointer/Marker Tool & Stand
  - Dry Erase Drawing Board
  - Wire Ring Tracing Loop Tool & Stand
  - (2) Wire Trace Teaching Tools & Stands

# **Path Teaching on the KORE Wave Plate**

Referenced Sub-Plate

Handling Blocks and Holding Tray

Dry Erase White Board and Clamps

Tool-Center-Point Teaching Aide

Referenced Mounting Sub-Plate

Wave Plate With Replaceable Surface

Wire Trace Teaching Tools & Stands

Wire Ring Tracing Loop Tool & Stand