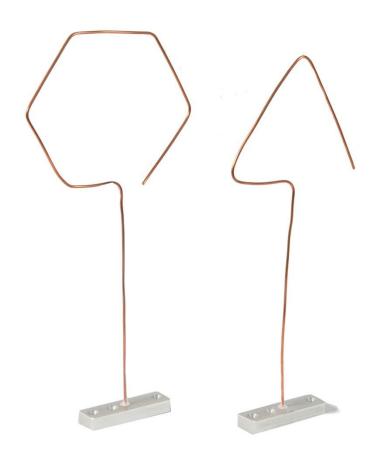

# **Path Teaching on the KORE Wave Plate**

Referenced Sub-Plate

Handling Blocks and Holding Tray

Dry Erase White Board and Clamps

Tool-Center-Point Teaching Aide

Referenced Mounting Sub-Plate

Wave Plate With Replaceable Surface

Wire Trace Teaching Tools & Stands

Wire Ring Tracing Loop Tool & Stand