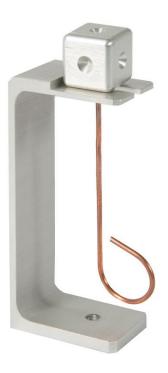

# **Path Teaching on the KORE Wave Plate**

Referenced Sub-Plate

Handling Blocks and Holding Tray

Dry Erase White Board and Clamps

Tool-Center-Point Teaching Aide

Referenced Mounting Sub-Plate

Wave Plate With Replaceable Surface